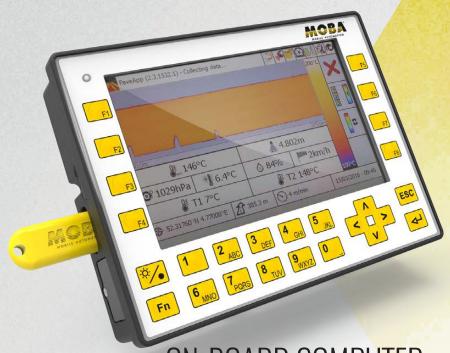

## PAVE-IR SYSTEM THE SOLUTION TO DETECT THERMAL SEGREGATION

ON-BOARD COMPUTER
THE "HEART" OF THE SYSTEM

The system generates complete temperature profiles or individual, targeted temperature measurements throughout the entire paving operation.

The current temperatures are displayed and also recorded on the panel. Further post processing of saved data is easy thanks to specially developed software.