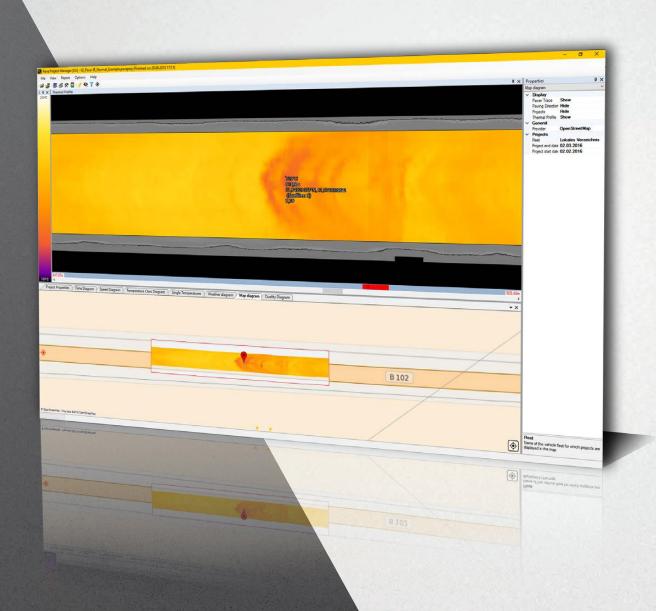

# PAVE PROJECT MANAGER THE SOLUTION TO DETECT THERMAL SEGREGATION

#### **OVERVIEW OF MODULES**

- » Time diagram, e.g. for paver stops
- » Quality factor diagram
- >> Speed diagram

- » Map view
- » Report generation
- >> Export functionality
- >> Future functionalities can be added easily for your needs