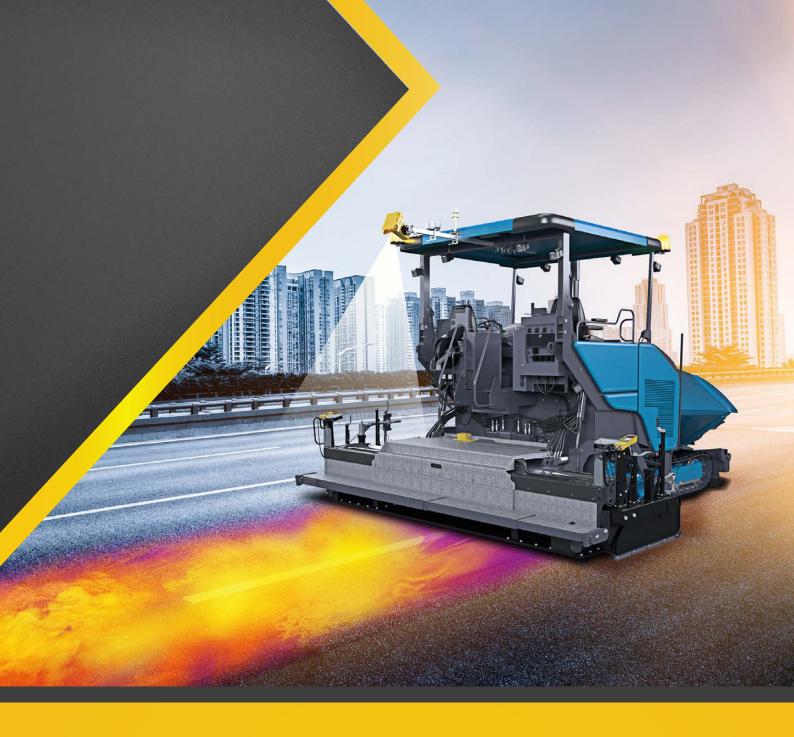

# PAVE-IR SOLUTIONS

#### THERMAL SEGREGATION-

### ONE OF THE LEADING FACTORS IN PREMATURE ROAD FAILURE

#### THE PROBLEM: THERMAL SEGREGATION

Temperature differentials in asphalt paving, otherwise known as thermal segregation, refers to the differential cooling of asphalt mix during placement. This results in an asphalt mat with uneven temperatures, and can lead to localized failures and a shortened service life for the roadway. On a typical asphalt pavement, thermal segregation can reduce the service life by up to 40 %, taking a serious toll on costs over the long term.

MOBA PAVE-**IR** provides companies and public authorities with the possibility to detect thermal segregation during the paving process, allowing modifications to address the issue. Once action has been taken, continued monitoring can confirm success or dictate further mitigation.